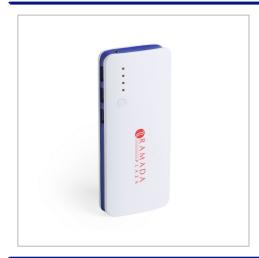

## Lunar Power Bank 10,000mAh

THE LUNAR POWER BANK IS SUPPLIED WITH A 10,000MAH CHARGING CAPACITY. THE POWER BANK IS SUPPLIED WITH 3 USB CHARGING PORTS AND A BATTERY LED LEVEL INDICATOR.PRINTED 1 OR FULL COLOUR IN A LEAD TIME OF JUST 7 DAYS.

| SIZE                   | 142mm x 63mm x 25mm                        |
|------------------------|--------------------------------------------|
| FITTING                | 3 x USB Ports                              |
| BRANDING METHOD        | Pad Print / Digital Print                  |
| MATERIAL               | ABS                                        |
| COLOURS                | White with Blue, Green, Grey & Red Trim    |
| PRINT AREA             | 80mm x 45mm (Front) or 120mm x 45mm (Back) |
| UNIT WEIGHT            | 0.22kg                                     |
| MOQ                    | 100                                        |
| PACKING                | Individually boxed                         |
| CARTON QUANTITY        | 40pcs                                      |
| CARTON WEIGHT          | 13kg                                       |
| CARTON DIMENSIONS      | 40x30x25cm                                 |
| ARTWORK                | Required in any vectorised file format     |
| PRODUCTION PROOF       | Visuals supplied within 24 hours           |
| PRE PRODUCTION SAMPLE  | Approx 3 weeks from artwork approval       |
| BULK TURNAROUND        | Approx 4-5 weeks from artwork approval     |
| COMMODITY CODE         | 8507600090                                 |
| COUNTRY OF MANUFACTURE | China                                      |
|                        |                                            |