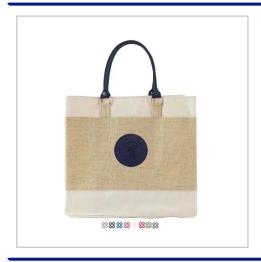

## **Jute Tote Bag**

| PRODUCT TYPE           | SimpleProduct |
|------------------------|---------------|
| ORDER MINIMUM QUANTITY | 50            |
| ORDER MAXIMUM QUANTITY | 9999          |

JUTE TOTE BAG – THE ULTIMATE SUSTAINABLE BAG FOR LIFE. MADE FROM JUTE WITH FAUX LEATHER HANDLES AND PATCHES MADE FROM RPET RECYCLED MATERIAL. MORE THAN A BAG FOR LIFE THIS IS IDEAL AS A STAND-ALONE GIFT OR TO REPLACE CARDBOARD OR WICKER HAMPERS & GIFT SETS THAT OFTEN REMAIN THROWN AWAY OR UNUSED. THE HANDLES AND DECORATION ARE APPLIED IN THE UK TO GIVE OPTIONS ON COLOUR AND DESIGN. THE STITCHING CAN MATCH, OR CONTRAST & THE PATCHES CAN BE DEBOSSED, FOIL BLOCKED OR PRINTED FULL COLOUR. PROVIDING A BAG UNIQUE TO YOUR CLIENT'S BRAND & PROMOTION.