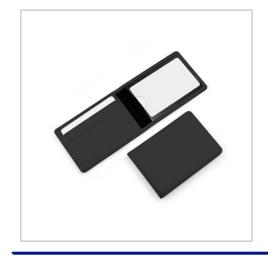

SEASON TICKET OR ID CARD CASE, FINISHED IN MATT VELVET, SOFT TOUCH TORINO VEGAN PU IN A CHOICE OF 19 COLOURS, EACH WITH A UNIQUE COLOUR CHANGE WHEN EMBOSSED. PRODUCT FEATURES INCLUDE - LANDSCAPE FORMAT, FOLDED AND STITCHED EDGES FOR A QUALITY FINISH, ONE FRAMED WINDOW IDEAL TO HOLD A TRAVEL, IDENTITY, SEASON OR LICENCE CARD, CONTRAST STITCHING AVAILABLE AT NO ADDITIONAL COST TO GIVE A BESPOKE LOOK, CONTRAST INTERIORS AT NO ADDITIONAL COST. REACH COMPLIANT.